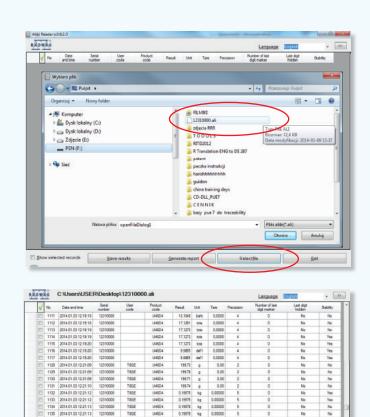

## **Readout Alibi Memory**

Place USB Flash Drive (with data from the balance) in USB slot of your PC.

Run Alibi Reader application. Select file \*.ALI (from USB Flash Drive) to be opened.

You will see all weighments stored in Alibi Memory of the balance.