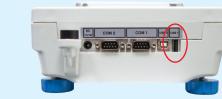

## **Export of Alibi Memory**

Place USB Flash Drive in slot of the balance.

Following information will be displayed on the screen:

Press F2 button on the balance.

Export file information will be displayed on the screen: