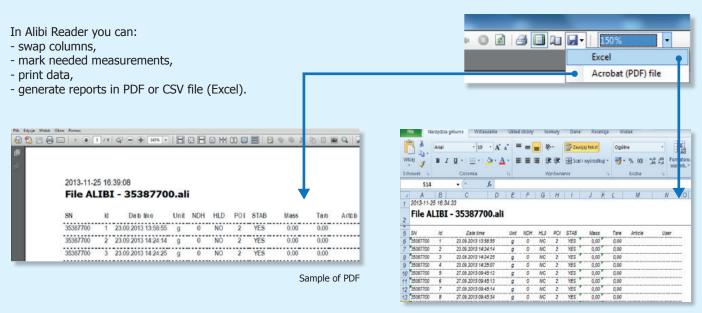

follow the displayed instructions.

After installation a program shortcut will appear in the Start Menu.















## **Export of Alibi Memory**

Place USB Flash Drive in slot of the balance.

Following information will be displayed on the screen:







Press F2 button on the balance.



Export file information will be displayed on the screen:



Press F2 button to confirm export of chosen file.





# **Alibi Reader Software**

Program for readout and export of data stored in Alibi Memory of balances series R

## **Readout Alibi Memory**

Place USB Flash Drive (with data from the balance) in USB slot of your PC.

Run Alibi Reader application. Select file \*.ALI (from USB Flash Drive) to be opened.



You will see all weighments stored in Alibi Memory of the balance.



### Reports