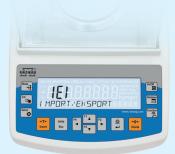

## **Export of Alibi Memory**

Place USB Flash Drive in slot of the balance.

Following information will be displayed on the screen:

Press F2 button on the balance.

Export file information will be displayed on the screen: